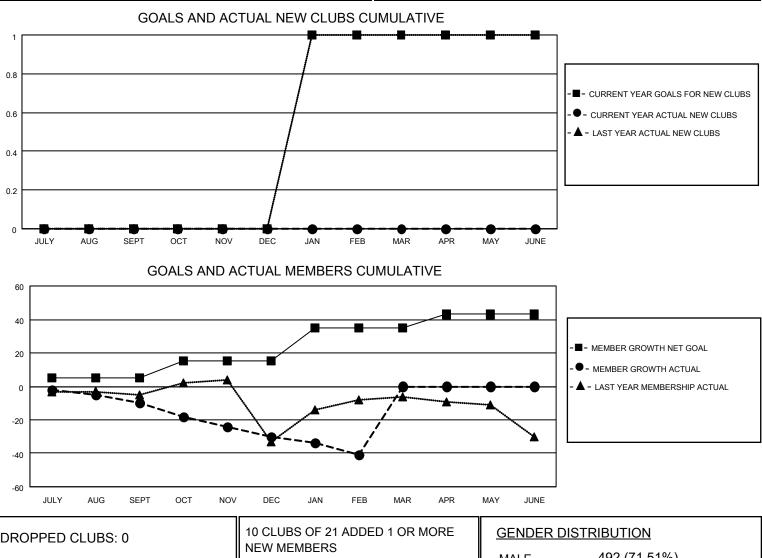

## LOCATION LOUISIANA

District 8 L

Results as of: 2/28/2021

| Clubs                 |               |           |               | Members               |                          |                         |                                                    |  |
|-----------------------|---------------|-----------|---------------|-----------------------|--------------------------|-------------------------|----------------------------------------------------|--|
| RESULTS FOR 2020-2021 |               |           |               | RESULTS FOR 2020-2021 |                          |                         |                                                    |  |
| QUARTER               | NEW CLUB GOAL | NEW CLUBS | DROPPED CLUBS | QUARTER               | EMBER GROWTH NET<br>GOAL | MEMBER GROWTH<br>ACTUAL | DROPPED<br>MEMBERS ACTUAL<br>(including transfers) |  |
| JULY/AUG/SEPT         | 0             | 0         | 0             | JULY/AUG/SEPT         | 5                        | 7                       | 17                                                 |  |
| OCT/NOV/DEC           | 0             | 0         | 0             | OCT/NOV/DEC           | 10                       | 4                       | 24                                                 |  |
| JAN/FEB/MAR           | 1             | 0         | 0             | JAN/FEB/MAR           | 20                       | 8                       | 17                                                 |  |
| APR/MAY/JUNE          | 0             | 0         | 0             | APR/MAY/JUNE          | 8                        | 0                       | 0                                                  |  |

| DROPPED CLUBS: 0 |    | 10 CLUBS OF 21 ADDED 1 OR MORE | GENDER DISTRIBUTION                                             |              |     |
|------------------|----|--------------------------------|-----------------------------------------------------------------|--------------|-----|
|                  |    | NEW MEMBERS                    | MALE                                                            | 492 (71.51%) |     |
|                  |    | 4                              | FEMALE                                                          | 196 (28.49%) |     |
| DROPPED MEMBERS  |    |                                |                                                                 |              |     |
| DECEASED         | 11 | CLICK HERE FOR CUMULATIVE      | TOTAL FAMILY UNIT MEMBERS<br>FAMILY MEMBERS PAYING HALF<br>DUES |              | 107 |
| CLUB CANCELLED   | 0  | MEMBERSHIP DATA                |                                                                 |              | 50  |
| OTHER            | 47 |                                |                                                                 |              | 56  |
| TOTAL            | 58 |                                |                                                                 |              |     |
|                  |    |                                |                                                                 |              |     |